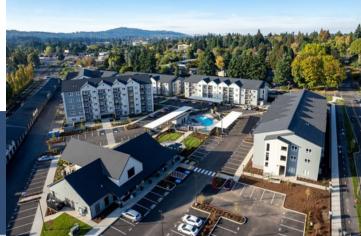

## **OVERVIEW**

PAC is installed in Monroe Apartments located in Oregon City, Oregon. Monroe apartments will have 234 apartments spread across five residential buildings in a mix of studio, one-, two- and threebedroom units. Unit interiors will include quartz countertops, vinyl-plank flooring, stainless steel appliances, and in-unit washers/dryer.

## **PROJECT DETAILS**

234 apartments, studio, one-, two- and threebedroom units, playground, dog park, outdoor workout area, and 301 parking spaces