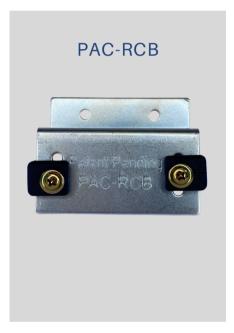

### **OVERVIEW**

The PAC-RCB clips we used in construction of the Longfellow Hotel in order to provide strategic blocking of wall sections where bed headboards will be mounted. In doing so, you are taking a proactive approach to significantly reduce sound transmission. The PAC-RCB clips, with their innovative design and exceptional sounddampening properties, act as a vital barrier against unwanted noise intrusion. Your decision to incorporate these clips ensures that the wall next to the bed becomes an uninterrupted oasis.