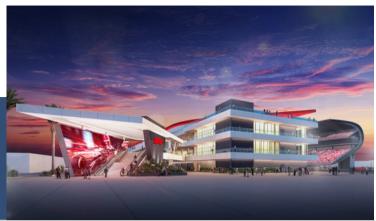

# FORMULA ONE PADDOCKS

LAS VEGAS, NEVADA

#### **OVERVIEW**

The PAC RSIC-1 sound isolation clips were installed in the Formula One Paddock in Las Vegas, Nevada. The RSIC-1 clips were installed within the walls and ceilings above the paddock garages in order to stop noise and vibrations from entering the suites above.

### **PROJECT DETAILS**

300,000 sq ft paddock building, four level parking structure, 13 garages with three bays each, premium clubs & bars, and high-end suites.