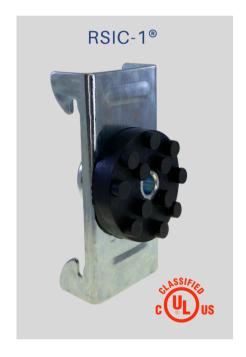

#### **PRODUCT**

#### **OVERVIEW**

The PAC RSIC-1 sound isolation clips were installed in the Formula One Paddock in Las Vegas, Nevada. The RSIC-1 clips were installed within the walls and ceilings above the paddock garages in order to stop noise and vibrations from entering the suites above.