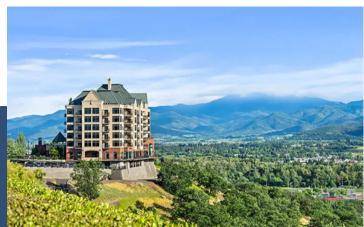

## **ROGUE VALLEY MANOR** MEDFORD, OREGON

#### **OVERVIEW**

PAC installed sound isolation clips in the Rogue Valley Manor located in Medford, Oregon. Originally incorporated by three local churches in 1955, PRS specializes in continuing-care retirement community management. The manor campus, which sits at the top of Barneburg Hill, is home to nearly 1,000 residents.

#### **PROJECT DETAILS**

700 Acres, on-site healthcare, two gold courses. fitness centers, bistro, shopping, library, tennis court, auditorium, and wood working