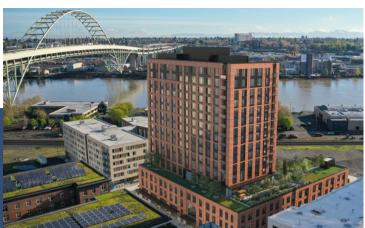

# **HOLDEN OF THE PEARL** PORTLAND, OREGON

## **OVERVIEW**

PAC is installed in the holden of the Pearl, located in Portland, Oregon. The design for Holden of Pearl creates integrated care for seniors seeking vibrant social and high-end accommodations. Offers a proactive mix of independent, assisted living, and memory care units to residents.

### **PROJECT DETAILS**

231 units, 17 stories, 180,000 sq. ft., 28,000 feet of amenity space, multiple dining venues, yoga studio, salon, courtyards, valet parking, housekeeping, and rooftop experiences.