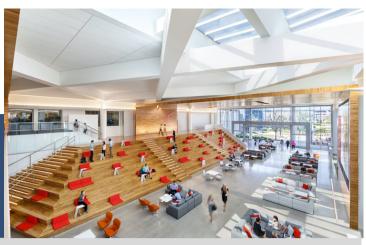

## **OVERVIEW**

PAC is installed in Edwards Lifescience Starr Atrium located in Irvine. California. The key element of the campus renovation for Edwards Lifesciences, an industry-leading medical device maker, is the LEED Platinum, 22,000-square-foot Starr Atrium, which created a bridge between two existing office buildings and provides a dramatic new entry to the corporate headquarters.

## **PROJECT DETAILS**

22,000 Sq, Ft. Atrium, rooftop photovoltaic array, LED lighting, ventilation system, and bi-fold vertical doors