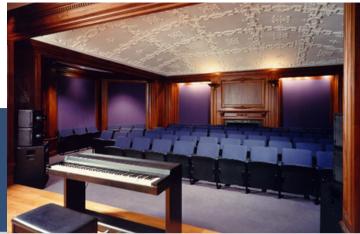

#### **OVERVIEW**

PAC is installed in Berklee School of Music. located in Boston, Massachusetts. Berklee teaching/recital halls, synthesized music required integrating specialized acoustical materials and controls within what was once a formal dining space with elaborately decorated vaulted plaster ceiling and walnut wood paneling.

### **PROJECT DETAILS**

Control room, recording studio, recital halls, teaching, halls, and recording studio