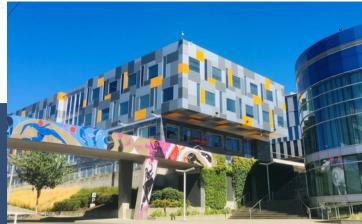

**ADIDAS** PORTLAND, OREGON

### **OVERVIEW**

PAC is installed in the Adidas yellow building at their headquarter in Portland, Oregon. This space is for employees to create product designs at the in-house MakerLab while also enjoying the underground parking garage with EV charging spots, an outdoor deck, food hall, coffee bar, and product showrooms.

### **PROJECT DETAILS**

29,600 sq ft, office space, research and development labs, test fit rooms, and hospitality suite.