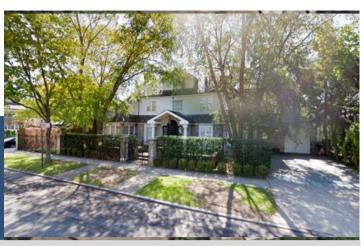

## **PRIVATE RESIDENCE** BROOKLYN, NEW YORK

#### **OVERVIEW**

PAC was installed in the private residence located in Brooklyn, New York. Replaces five houses and three garages on what were formerly five separate lots. The 35-foot-high structure is two stories, with a two-car parking garage and a soaring 22.5-foot-high space that is open between the two floors