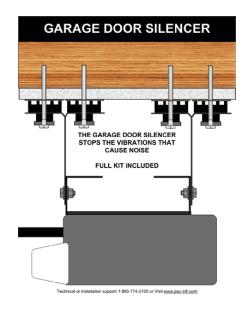

## **RSIC-GDS**

The RSIC-GDS (Garage Door Isolator) decouples the vibrations from your garage door opener when it is in operation. The RSIC-GDS kit has a motor isolator and rail isolators. You can purchase the motor isolator by itself or with the rail kits for a complete vibration isolation system.