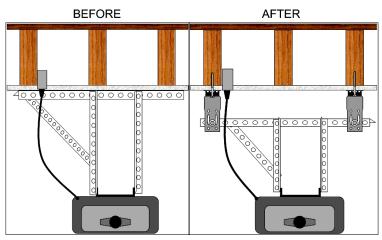

## **RSIC-GDS**

The RSIC-GDS (Garage Door Isolator) decouples the vibrations from your garage door opener when it is in operation. The RSIC-GDS kit has a motor isolator and rail isolators. You can purchase the motor isolator by itself or with the rail kits for a complete vibration isolation system.