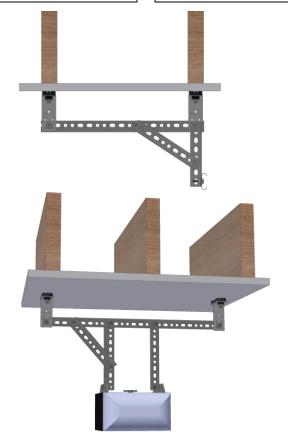

## **RSIC-GDS**

The RSIC-GDS (Garage Door Isolator) decouples the vibrations from your garage door opener when it is in operation. The RSIC-GDS kit has a motor isolator and rail isolators. You can purchase the motor isolator by itself or with the rail kits for a complete vibration isolation system.