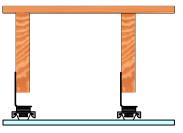

## **RSIC-1 EXT04**

Low Profile Installation

The RSIC-1 EXT04 EXT04® is designed for use where an additional drop for HVAC, Plumbing, or Electrical Chases is needed. This clip gives you the flexibility to drop a ceiling as much as 4" from its original height. The RSIC-1 EXT04 EXT04® is also used to level out uneven floor joists. This clip has proven to be very popular with the Home Theater industry. It creates a dropped ceiling, allowing an open chase for the new wires, all while retaining the superior acoustical performance of the RSIC clips.