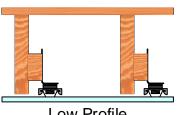

## **RSIC-1 EXT04**

Low Profile Installation

The RSIC-1 EXT04 EXT04® is designed for use where an additional drop for HVAC, Plumbing, or Electrical Chases is needed. This clip gives you the flexibility to drop a ceiling as much as 4" from its original height. The RSIC-1 EXT04 EXT04® is also used to level out uneven floor joists. This clip has proven to be very popular with the Home Theater industry. It creates a dropped ceiling, allowing an open chase for the new wires, all while retaining the superior acoustical performance of the RSIC clips.