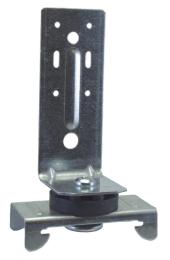

## **RSIC-1 EXT04**

Low Profile Installation

The RSIC-1 EXT04 EXT04® is designed for use where an additional drop for HVAC, Plumbing, or Electrical Chases is needed. This clip gives you the flexibility to drop a ceiling as much as 4" from its original height. The RSIC-1 EXT04 EXT04® is also used to level out uneven floor joists. This clip has proven to be very popular with the Home Theater industry. It creates a dropped ceiling, allowing an open chase for the new wires, all while retaining the superior acoustical performance of the RSIC clips.

| Recording Studio   |
|--------------------|
| Home Theater       |
| Commercial theater |

| RSIC-1 EXT04 specifications: |              |  |
|------------------------------|--------------|--|
| Acoustical design load:      | 36 Lbs       |  |
| Total deflection             | 3 mm         |  |
| Double deflection            | Yes (1.5 mm) |  |
| Low VOC                      | Yes          |  |
| Adjustable                   | Yes          |  |
| Cavity min                   | 1/2"         |  |
| Cavity Max                   | 4"           |  |
| Adjustment limit             | 3-1/2"       |  |
| Use on Ceilings              | Yes          |  |
| Use on walls                 | No           |  |
| New Construction             | Yes          |  |
| Retro Fit                    | No           |  |
| Assembled In USA             | Yes          |  |