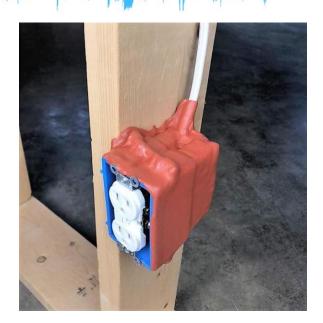

## **PAC Putty Pad**

The **RSIC-Putty Pad** us designed for use with any wood, steel or concrete application where noise control around outlets is required. Outlets can be a weak p oint in an acoustical wall. The RSIC-Putty Pad blocks noise from flanking through electrical outlets and into framing.