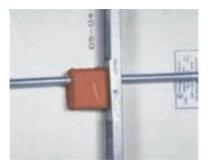

## **PAC Putty Pad**

The **RSIC-Putty Pad** us designed for use with any wood, steel or concrete application where noise control around outlets is required. Outlets can be a weak p oint in an acoustical wall. The RSIC-Putty Pad blocks noise from flanking through electrical outlets and into framing.

| Putty Pad specifications: |            |  |
|---------------------------|------------|--|
| Total deflection          | 1 mm       |  |
| Double deflection         | Yes (1 mm) |  |
| Low VOC                   | Yes        |  |
| Adjustable                | No         |  |
| Cavity min                | 3/4"       |  |
| Cavity Max                | 3/4"       |  |
| Adjustment limit          | N/A        |  |
| Use on walls              | Yes        |  |
| New Construction          | Yes        |  |
| Assembled In USA          | Yes        |  |